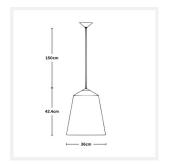

## TALL CONE

**Black and Gold Pendant Light** 

 Room List / Usage: Dining Room, Kitchen, Hallway (Indoor)

• Material: Aluminium

**PRODUCT DETAILS** 

• Colour: Matt Black (Exterior), Gold (Interior)

• Diameter: 360mm

• Height: 420mm

• Suspension: 1500mm Cord