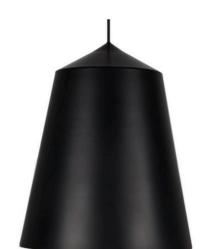

## TALL CONE

**Black and Gold Pendant Light** 

 Room List / Usage: Dining Room, Kitchen, Hallway (Indoor)

• Material: Aluminium

**PRODUCT DETAILS** 

• Colour: Matt Black (Exterior), Gold (Interior)

• Diameter: 360mm

• Height: 420mm

• Suspension: 1500mm Cord