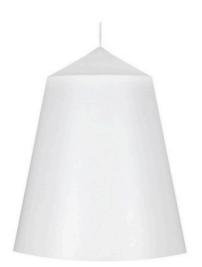

# TALL CONE

White and Gold Pendant Light

## **PRODUCT DETAILS**

- Type: Pendant Light
- Room List / Usage: Dining Room, Kitchen, Hallway (Indoor)
- Material: Aluminium
- Colour: Matt White (Exterior), Antique Gold (Interior)

## DIMENSIONS

- Diameter: 360mm
- Height: 420mm
- Suspension: 1500mm Cord