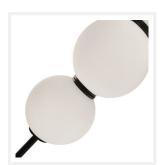

## **Black Opal Vertical LED Pendant**

### PRODUCT DETAILS

- Type: Pendant Light
- Room List / Usage: Bedroom, Dining Room,
  Balcony (Indoor / Outdoor)
- · Material: Iron, Glass
- · Colour: Black, Opal White