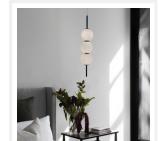

# **TARNIE**

## **Black Opal Vertical LED Pendant**

### PRODUCT DETAILS

- Type: Pendant Light
- Room List / Usage: Bedroom, Dining Room,
  Balcony (Indoor / Outdoor)
- · Material: Iron, Glass
- · Colour: Black, Opal White

#### **DIMENSIONS**

- Diameter: 100mm
- Height: 900mm
- Canopy Diameter: 100mm
- · Canopy Height: 40mm
- Suspension: 1800mm Cord
- Net Weight: 1.1kg