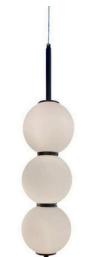

# **TARNIE**

## **Black Opal Vertical LED Pendant**

### PRODUCT DETAILS

- Type: Pendant Light
- Room List / Usage: Bedroom, Dining Room,
  Balcony (Indoor / Outdoor)
- · Material: Iron, Glass
- · Colour: Black, Opal White

#### **DIMENSIONS**

- Diameter: 100mm
- Height: 900mm
- Canopy Diameter: 100mm
- · Canopy Height: 40mm
- Suspension: 1800mm Cord
- Net Weight: 1.1kg