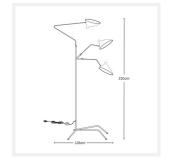

# ZEST LIGHTING

## THREE ARM

**Black Nordic Floor Lamp** 







#### www.zestlighting.com.au



#### **PRODUCT DETAILS**

- Type: Floor Lamp
- Room List / Usage: Living Room, Lobby, Lounge (Indoor)
- Material: Carbon Steel, Aluminum, Brass
- Colour: Black

#### DIMENSIONS

- Length: 1350mm
- Height: 2100mm
- Cable / Cord: Black Cord

#### LAMPING INFORMATION

- Voltage Input: 240V
- Max. Wattage: 60W
- Light Source: E27 (Edison Screw)
- Bulb Included: No
- Number of Bulb Sockets: 3
- Ingress Protection (IP Rating): IP20

#### ADDITIONAL INFORMATION

- Switch Type: On / Off
- Assembly Required: Yes
- Approvals: SAA
- Care Instructions: Wipe clean with a dry cloth; do not use strong liquid cleaners
- Each arm can be rotated to a variety of positions to suit your desired illumination and design
- Matt black finish with brass detailing

### Zest Lighti