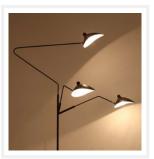

## THREE ARM

**Black Nordic Floor Lamp** 

#### ADDITIONAL INFORMATION

- Switch Type: On / Off
- Assembly Required: Yes
- Approvals: SAA
- Care Instructions: Wipe clean with a dry cloth; do not use strong liquid cleaners
- Each arm can be rotated to a variety of positions to suit your desired illumination and design
- Matt black finish with brass detailing