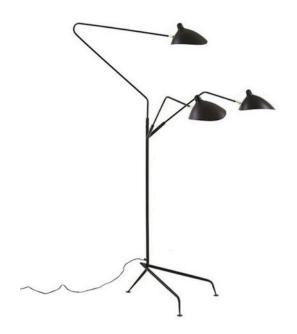

## THREE ARM

**Black Nordic Floor Lamp** 

#### **PRODUCT DETAILS**

- Type: Floor Lamp
- Room List / Usage: Living Room, Lobby, Lounge (Indoor)
- Material: Carbon Steel, Aluminum, Brass
- Colour: Black

#### DIMENSIONS

- Length: 1350mm
- Height: 2100mm
- Cable / Cord: Black Cord

#### ADDITIONAL INFORMATION

- Switch Type: On / Off
- Assembly Required: Yes
- Approvals: SAA
- Care Instructions: Wipe clean with a dry cloth; do not use strong liquid cleaners
- Each arm can be rotated to a variety of positions to suit your desired illumination and design
- Matt black finish with brass detailing