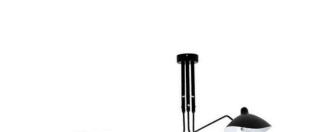

# THREE ARM

**Matt Black Nordic Plafond Lamp** 

www.zestlighting.com.au

#### **PRODUCT DETAILS**

• Type: Ceiling Light

 Room List / Usage: Dining Room, Living Room, Lounge (Indoor)

Material: Carbon Steel, Aluminium

· Colour: Black

#### **DIMENSIONS**

Length: 1600mm

• Height 450mm

Canopy Diameter: 120mm

Shade Size: Width 278mm x Depth 264mm
x Height 210mm

• Net Weight: 3.5kg

#### LAMPING INFORMATION

Voltage Input: 240V

• Max. Wattage: 40W

• Light Source: E27 (Edison Screw)

• Bulb Included: No

Number of Bulb Sockets: 3

• Dimmable: Yes

• Ingress Protection (IP Rating): IP20