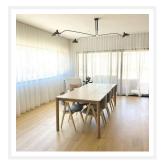

# THREE ARM

**Matt Black Nordic Plafond Lamp** 

www.zestlighting.com.au

#### **PRODUCT DETAILS**

• Type: Ceiling Light

 Room List / Usage: Dining Room, Living Room, Lounge (Indoor)

Material: Carbon Steel, Aluminium

· Colour: Black