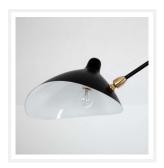

#### **DIMENSIONS**

Length: 1600mm

• Height 450mm

Canopy Diameter: 120mm

Shade Size: Width 278mm x Depth 264mm
x Height 210mm

• Net Weight: 3.5kg

#### LAMPING INFORMATION

Voltage Input: 240V

• Max. Wattage: 40W

• Light Source: E27 (Edison Screw)

• Bulb Included: No

Number of Bulb Sockets: 3

• Dimmable: Yes

• Ingress Protection (IP Rating): IP20