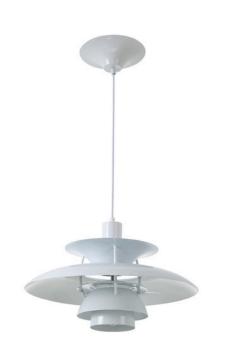

## THREE SHADE

White Classic Mid-Century Modern Pendant Light

#### **PRODUCT DETAILS**

- Type: Pendant Light
- Room List / Usage: Dining Room, Kitchen, Office (Indoor)
- Material: Iron, Aluminium
- Colour: White

#### DIMENSIONS

- Diameter: 500mm
- Height: 285mm
- Canopy Diameter: 100mm
- Suspension: 2500mm White Fabric Cable
- Net Weight: 2.3kg