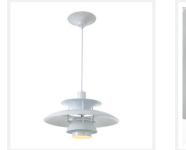

## THREE SHADE

White Classic Mid-Century Modern Pendant Light

#### **PRODUCT DETAILS**

- Type: Pendant Light
- Room List / Usage: Dining Room, Kitchen, Office (Indoor)
- Material: Iron, Aluminium
- Colour: White