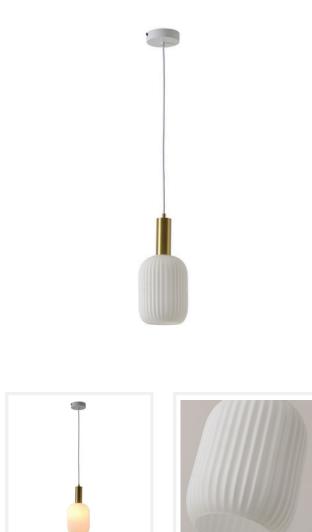

## TORCHE

**Opal White Fluted Glass Brass Pendant Light** 

#### **PRODUCT DETAILS**

- Type: Pendant Light
- Room List / Usage: Bedroom, Dining, Lounge (Indoor)
- Material: Iron, Glass
- Colour: Brass, Opal White

#### DIMENSIONS

- Fixture Diameter: 130mm
- Fixture Height: 320mm