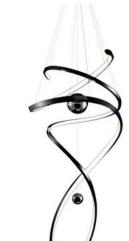

## TORNADO

**Black Freeform Modern Pendant Light** 

www.zestlighting.com.au

#### **PRODUCT DETAILS**

- Type: Pendant Light
- Room List / Usage: Stairway, Lounge, Lobby (Indoor)
- Material: IronColour: Black

### **DIMENSIONS**

- Width: 500mm
- Height: 1200mm
- Suspension: 2000mm Cables
- Net Weight: 3.6kg

#### LAMPING INFORMATION

- Voltage Input: 240V
- Max. Wattage: 50W
- Light Source: Integrated LED
- Colour Temperature: 3000K (Warm White)
- Lumens Output: 1100lm
- Colour Rendering Index (CRI): >90
- Dimmable: No
- Ingress Protection (IP Rating): IP20