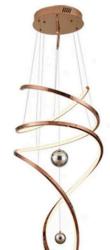

## **TORNADO**

**Brass Freeform Modern Pendant Light** 

www.zestlighting.com.au

#### **PRODUCT DETAILS**

• Type: Pendant Light

 Room List / Usage: Stairway, Lounge, Lobby (Indoor)

Material: IronColour: Brass

### **DIMENSIONS**

• Width: 500mm

Height: 1200mm

Suspension: 2000mm Cables

• Net Weight: 3.6kg

### LAMPING INFORMATION

• Voltage Input: 240V

• Max. Wattage: 50W

Light Source: Integrated LED

Colour Temperature: 3000K (Warm White)

Lumens Output: 1100lm

• Colour Rendering Index (CRI): >90

Dimmable: No