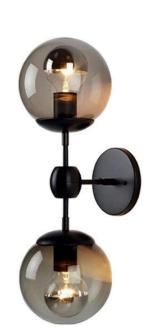

# TWIN LIGHT

Black Smoke Glass Wall Sconce

www.zestlighting.com.au

#### **PRODUCT DETAILS**

• Type: Wall Light

 Room List / Usage: Bedroom, Hallway, Living Room (Indoor)

• Material: Aluminium, Glass

Colour: Black, SmokeShade Shape: Round

#### **DIMENSIONS**

• Overall Width: 200mm

• Overall Height: 450mm

Backplate Diameter: 100mm

• Backplate height: 25mm

Net Weight: 0.785kg