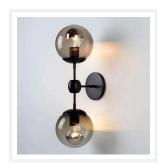

# TWIN LIGHT

Black Smoke Glass Wall Sconce

www.zestlighting.com.au

#### **PRODUCT DETAILS**

• Type: Wall Light

 Room List / Usage: Bedroom, Hallway, Living Room (Indoor)

• Material: Aluminium, Glass

Colour: Black, SmokeShade Shape: Round