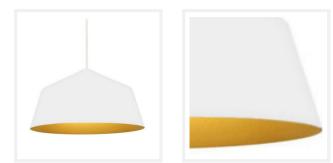

## WIDE CONE

White and Gold Pendant Light

#### PRODUCT DETAILS

- Type: Pendant Light
- Room List / Usage: Dining Room, Kitchen, Hallway (Indoor)
- Material: Aluminium, Metal
- Colour: Matt White (Exterior), Antique Gold (Interior)
- Shape: Drum

#### DIMENSIONS

- Diameter: 560mm
- Height: 314mm
- Suspension: 1500mm Cord