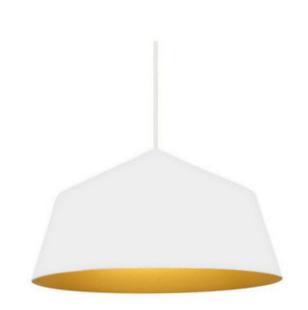

## WIDE CONE

White and Gold Pendant Light

#### PRODUCT DETAILS

- Type: Pendant Light
- Room List / Usage: Dining Room, Kitchen, Hallway (Indoor)
- Material: Aluminium, Metal
- Colour: Matt White (Exterior), Antique Gold (Interior)
- Shape: Drum

#### DIMENSIONS

- Diameter: 560mm
- Height: 314mm
- Suspension: 1500mm Cord