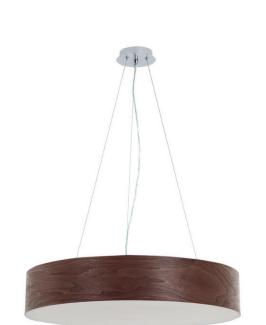

## WOODEN

Slim Round Suspension Light - Black

www.zestlighting.com.au

#### **PRODUCT DETAILS**

• Type: Pendant Light

 Room List / Usage: Dining Room, Kitchen, Hallway (Indoor)

Material: Acrylic, Natural Wood Veneer

Colour: Dark Wood (Exterior),
Natural Wood (Interior)

• Shape: Round

#### **DIMENSIONS**

Diameter: 800mmHeight: 150mm

Suspension: 1500mm Cables