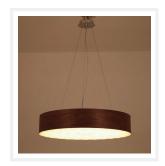

## WOODEN

Slim Round Suspension Light - Black

www.zestlighting.com.au

#### **PRODUCT DETAILS**

• Type: Pendant Light

 Room List / Usage: Dining Room, Kitchen, Hallway (Indoor)

Material: Acrylic, Natural Wood Veneer

Colour: Dark Wood (Exterior),
Natural Wood (Interior)

• Shape: Round

#### **DIMENSIONS**

Diameter: 800mmHeight: 150mm

Suspension: 1500mm Cables