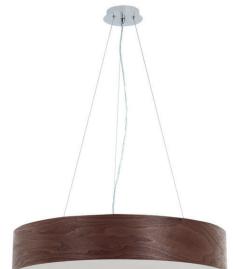

## WOODEN

Slim Round Suspension Light - Dark Wood

www.zestlighting.com.au

#### **PRODUCT DETAILS**

- · Type: Pendant Light
- Room List / Usage: Dining Room, Kitchen, Hallway (Indoor)
- Material: Acrylic, Natural Wood Veneer
- Colour: Dark Wood (Exterior), Natural Wood (Interior)
- Shape: Round

#### **DIMENSIONS**

- Diameter: 600mm
- Height: 150mm
- Suspension: 1500mm Cables