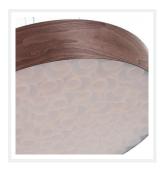

#### **PRODUCT DETAILS**

- · Type: Pendant Light
- Room List / Usage: Dining Room, Kitchen, Hallway (Indoor)
- Material: Acrylic, Natural Wood Veneer
- Colour: Dark Wood (Exterior), Natural Wood (Interior)
- Shape: Round